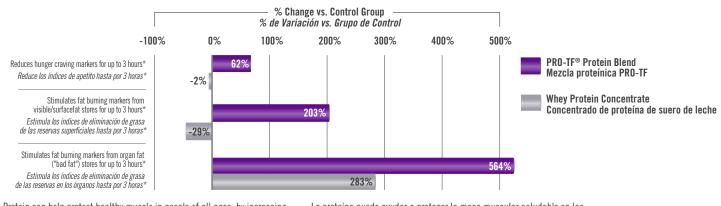

- PRO-TF<sup>®</sup> protein helps you shed fat and build muscle.\*<sup>5</sup>
- Energy Go Stix<sup>®</sup> helps keep you energized and ready for the next workout.\*
- 4LifeTransform<sup>®</sup> Man increases physical stamina, supports healthy sexual performance, and promotes lean muscle mass and strength.\*
  4LifeTransform<sup>®</sup> Woman

Protein can help protect healthy muscle in people of all ages, by increasing muscle growth and reducing muscle breakdown.\*

La proteína puede ayudar a proteger la masa muscular saludable en las personas de todas las edades, al incrementar el desarrollo de masa muscular y reducir su deterioro.\*