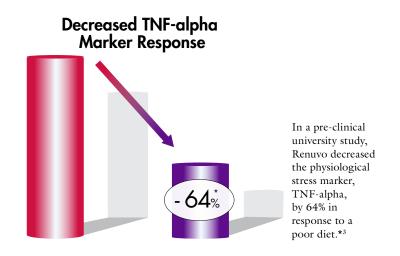

An active lifestyle, diet, and many other factors can impose various forms of physiologic stress upon the body.<sup>2</sup> Ingredients in RiteStart and Renuvo help your body manage these forms of stress, making it easier for you to maintain your health and keep up with your active lifestyle.\*<sup>3</sup>