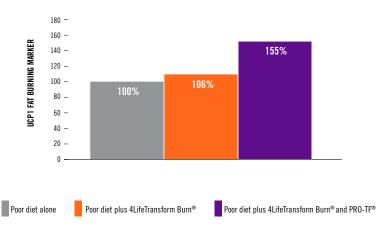

Products in the Accelerator System stimulate healthful, active brown

fat, while helping shed unwanted organ and belly fat. 4LifeTransform Burn specifically increases UCP-1 levels, a marker of brown fat activity, and helps shed fat while maintaining muscle mass.\*4

INCREASED MOLECULAR FAT BURNING MARKER BY MORE THAN 50%\*

supports healthy sexual experience and body transformation for a youthful, satisfying, and vibrant life.\*

- Tea4Life<sup>®</sup> offers a three-day countdown cleanse to prepare your body for transformation.\*
- RiteStart<sup>®</sup> Men and RiteStart<sup>®</sup> Women are all-in-one nutritional packs that support phenomenal performance, stamina, and health.\*